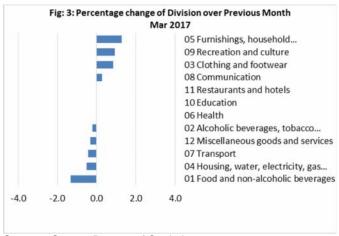

#### **Consumer Price Index (% Change)**

The 0.6 percent decrease in the Overall Index is attributed mainly to a decrease of 1.3 percent in the Food and Non Alcoholic Beverages index, 0.5 percent decrease in the Housing, Water, Electricity Gas and Other Fuel index, 0.4 percent decrease in the Transport index, 0.3 percent decrease in the Miscellaneous Goods and Services index and a slight decrease of 0.2 percent in the Alcoholic Beverages and Tobacco index.

On the contrary, increases were recorded for other divisions namely Furnishing, Household Equipment and Maintenance with 1.3 percent, Recreation and culture with 0.9 percent, Clothing and Footwear with 0.8 percent and Communication with 0.3 percent.

No changes were recorded for the Health, Education and Restaurants indices. Graphically presented in Fig 3 is the March 2017 percentage change for all divisions from February 2017.

Source: Samoa Bureau of Statistics