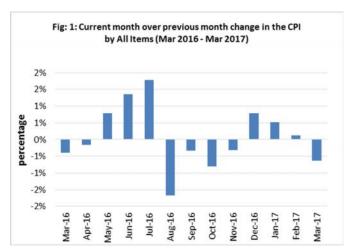

The Imported Goods Component recorded an increase of 0.1 percent over February 2017. Figure 1 shows the month to month percentage changes in the Consumer Price Index by All Divisions from March 2016 to March 2017.

Source: Samoa Bureau of Statistics