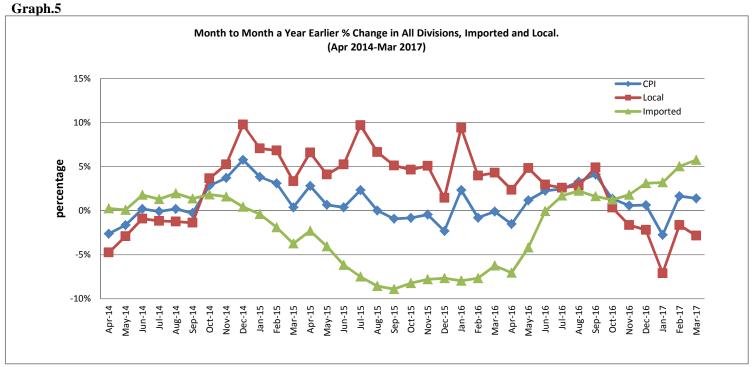

#### **Average Annual Inflation Rate**

The average annual inflation rate for the year ended March 2017 was 1.2 percent. For the twelve months ending March 2016 the inflation rate was 0.2 percent. Presented in Fig 4 is the Average annual inflation rate (March 2016 - March 2017).