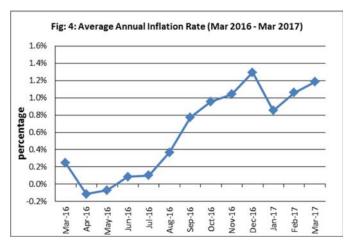

#### **Average Annual Inflation Rate**

The average annual inflation rate for the year ended March 2017 was 1.2 percent. For the twelve months ending March 2016 the inflation rate was 0.2 percent. Presented in Fig 4 is the Average annual inflation rate (March 2016 - March 2017).

Source: Samoa Bureau of Statistics

The attached Tables and Graphs provide the user with more detailed analysis.