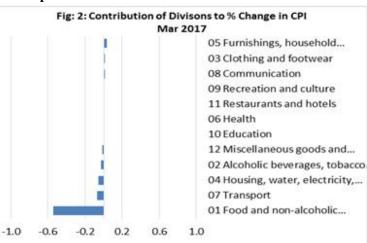

#### **Total All Divisions Contribution**

Food and Non Alcoholic Beverages, Transport along with Housing, Water, Electricity, Gas and other Fuels divisions were the main contributors to the overall decrease of 0.6 percent in the All Divisions Consumer Price Index.

#### **Consumer Price Index (% Change)**

The 0.6 percent decrease in the Overall Index is attributed mainly to a decrease of 1.3 percent in the Food and Non Alcoholic Beverages index, 0.5 percent decrease in the Housing, Water, Electricity Gas and Other Fuel index, 0.4 percent decrease in the Transport index, 0.3 percent decrease in the Miscellaneous Goods and Services index and a slight decrease of 0.2 percent in the Alcoholic Beverages and Tobacco index.

On the contrary, increases were recorded for other divisions namely Furnishing, Household Equipment and Maintenance with 1.3 percent, Recreation and culture with 0.9 percent, Clothing and Footwear with 0.8 percent and Communication with 0.3 percent.

No changes were recorded for the Health, Education and Restaurants indices. Graphically presented in Fig 3 is the March 2017 percentage change for all divisions from February 2017.

Source: Samoa Bureau of Statistics