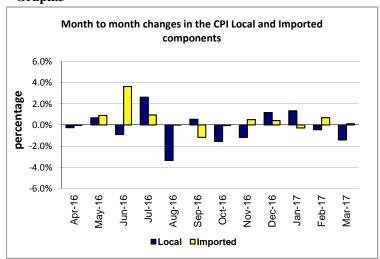

The Imported Goods Component recorded an increase of 0.1 percent over February 2017. Figure 1 shows the month to month percentage changes in the Consumer Price Index by All Divisions from March 2016 to March 2017.