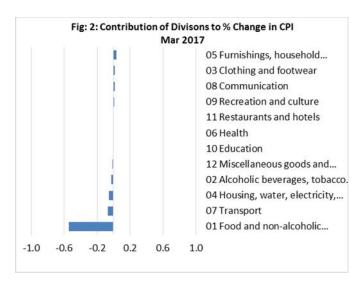

#### **Total All Divisions Contribution**

Food and Non Alcoholic Beverages, Transport along with Housing, Water, Electricity, Gas and other Fuels divisions were the main contributors to the overall decrease of 0.6 percent in the All Divisions Consumer Price Index.

Source: Samoa Bureau of Statistics