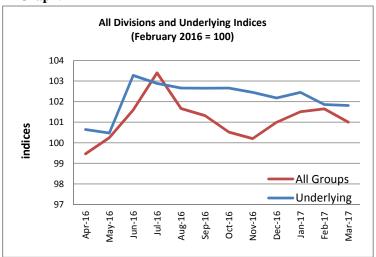

#### Underlying Indices 1/

The All Items Underlying Index for March 2017 registered no change when compared to February 2017, and an increase of 1.6 percent when compared to March 2016. The Imported Items Underlying Index registered a decrease of 0.1 percent, while Local Items Underlying Index recorded an increase of 0.1 percent.